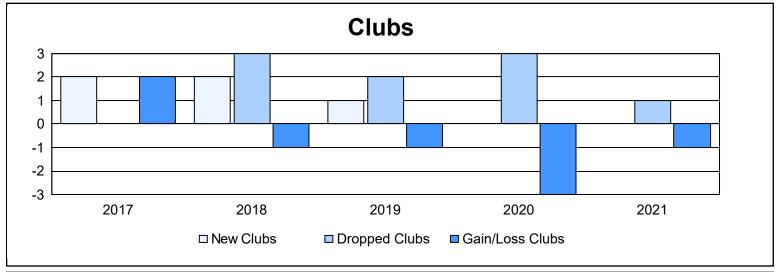

District 60 A

As of June 2021 Cumulative

| Year      | New<br>Clubs | Dropped<br>Clubs | Gain/<br>Loss<br>Clubs | New<br>Members | Charter<br>Members | Reinstate<br>Members | Transfer<br>Members | Total<br>Member<br>Added | Total<br>Members<br>Dropped | Gain/<br>Loss<br>Members |
|-----------|--------------|------------------|------------------------|----------------|--------------------|----------------------|---------------------|--------------------------|-----------------------------|--------------------------|
| 2016-2017 | 2            | 0                | 2                      | 218            | 52                 | 14                   | 3                   | 287                      | 234                         | 53                       |
| 2017-2018 | 2            | 3                | -1                     | 92             | 70                 | 12                   | 5                   | 179                      | 272                         | -93                      |
| 2018-2019 | 1            | 2                | -1                     | 152            | 33                 | 45                   | 5                   | 235                      | 227                         | 8                        |
| 2019-2020 | 0            | 3                | -3                     | 127            | 1                  | 5                    | 19                  | 152                      | 205                         | -53                      |
| 2020-2021 | 0            | 1                | -1                     | 161            | 12                 | 21                   | 10                  | 204                      | 150                         | 54                       |
| Average   | 1            | 2                | -1                     | 150            | 34                 | 19                   | 8                   | 211                      | 218                         | -6                       |